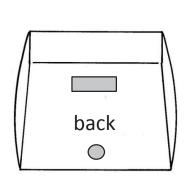

#### **FEATURES**

- ◆ ONE DOOR TENT WITH SINGLE SPLIT ZIPPER DOOR
- ◆ 9" X 16" VENT WINDOW IN THE BACK
- ◆ 10" BLOWER PORT IN THE BACK
- ◆ 12" GROUND FLAPS ON TWO SIDES
- ♦ 14' WINDLINES ON TWO SIDES
- QUICK-PACK STORAGE WRAP FOR EASY STORAGE
- ♦ WEIGHT: 52 LBS
- ◆ FOLDED DIMENSIONS: 98" x 8" x 8"