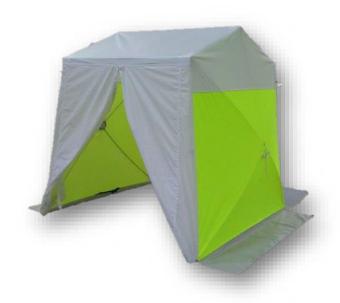

### POP'N'WORK - GS8811

POP'N'WORK TENTS SET-UP IN SECONDS WITH NO LOOSE PARTS. EXCLUSIVE POP'N'WORK UNIFIED FRAME MADE WITH COLD ROLLED STEEL AND FIBERGLASS IS VIRTUALLY UNBREAKABLE.

#### **FEATURES**

- ◆ ONE DOOR TENT WITH SINGLE SPLIT ZIPPER DOOR
- ◆ 9" X 16" VENT WINDOW IN THE BACK
- ◆ 10" BLOWER PORT IN THE BACK
- ◆ 12" GROUND FLAPS ON TWO SIDES
- ♦ 14' WINDLINES ON TWO SIDES
- QUICK-PACK STORAGE WRAP FOR EASY STORAGE
- ♦ WEIGHT: 52 LBS
- ◆ FOLDED DIMENSIONS: 98" x 8" x 8"