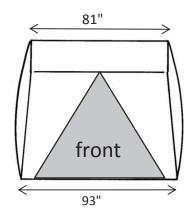

# **CREATIVE TENT SOLUTIONS**

# Industrial Pop-Up Tents & Umbrellas for Weather Protection



### POP'N'WORK - GS8811

POP'N'WORK TENTS SET-UP IN SECONDS WITH NO LOOSE PARTS. EXCLUSIVE POP'N'WORK UNIFIED FRAME MADE WITH COLD ROLLED STEEL AND FIBERGLASS IS VIRTUALLY UNBREAKABLE.

#### **FEATURES**

- ◆ ONE DOOR TENT WITH SINGLE SPLIT ZIPPER DOOR
- ◆ 9" X 16" VENT WINDOW IN THE BACK
- ◆ 10" BLOWER PORT IN THE BACK
- ◆ 12" GROUND FLAPS ON TWO SIDES
- ♦ 14' WINDLINES ON TWO SIDES
- QUICK-PACK STORAGE WRAP FOR EASY STORAGE
- ♦ WEIGHT: 52 LBS
- ◆ FOLDED DIMENSIONS: 98" x 8" x 8"

## **SPECIFICATIONS - 8' x 8' FOOTPRINT**







#### COVER

- ◆ SAFETY GREEN 300 DENIER COATED POLYESTER SIDEWALLS
- WHITE 250 DENIER COATED POLYESTER DOORS, BACK, AND ROOF
- ◆ URETHANE COATED POLYESTER
- ◆ FLAME RETARDANT CPAI 84
- ◆ WATER REPELLENT

#### **FRAME**

- 18 GAUGE GALVANIZED TUBING FOR ROOF AND GROUND STRUTS
- ◆ COLD ROLLED STEEL HINGES
- ♦ 70% GLASS CONTENT FIBERGLASS ROD TENSION FRAME
- ◆ PITCHED ROOF



<sup>\*</sup>Customization and additional features available