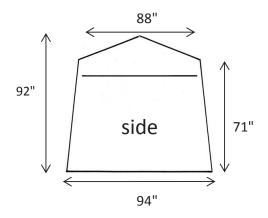

# **CREATIVE TENT SOLUTIONS**

# Industrial Pop-Up Tents & Umbrellas for Weather Protection



### POP'N'WORK - GS8811

POP'N'WORK TENTS SET-UP IN SECONDS WITH NO LOOSE PARTS. EXCLUSIVE POP'N'WORK UNIFIED FRAME MADE WITH COLD ROLLED STEEL AND FIBERGLASS IS VIRTUALLY UNBREAKABLE.

#### **FEATURES**

- ◆ ONE DOOR TENT WITH SINGLE SPLIT ZIPPER DOOR
- ◆ 9" X 16" VENT WINDOW IN THE BACK
- ◆ 10" BLOWER PORT IN THE BACK
- ◆ 12" GROUND FLAPS ON TWO SIDES
- ♦ 14' WINDLINES ON TWO SIDES
- QUICK-PACK STORAGE WRAP FOR EASY STORAGE
- ♦ WEIGHT: 52 LBS
- ◆ FOLDED DIMENSIONS: 98" x 8" x 8"

## **SPECIFICATIONS - 8' x 8' FOOTPRINT**







#### COVER

- ◆ SAFETY GREEN 300 DENIER COATED POLYESTER SIDEWALLS
- WHITE 250 DENIER COATED POLYESTER DOORS, BACK, AND ROOF
- ◆ URETHANE COATED POLYESTER
- ◆ FLAME RETARDANT CPAI 84
- ◆ WATER REPELLENT

#### **FRAME**

- 18 GAUGE GALVANIZED TUBING FOR ROOF AND GROUND STRUTS
- ◆ COLD ROLLED STEEL HINGES
- ♦ 70% GLASS CONTENT FIBERGLASS ROD TENSION FRAME
- ◆ PITCHED ROOF



<sup>\*</sup>Customization and additional features available